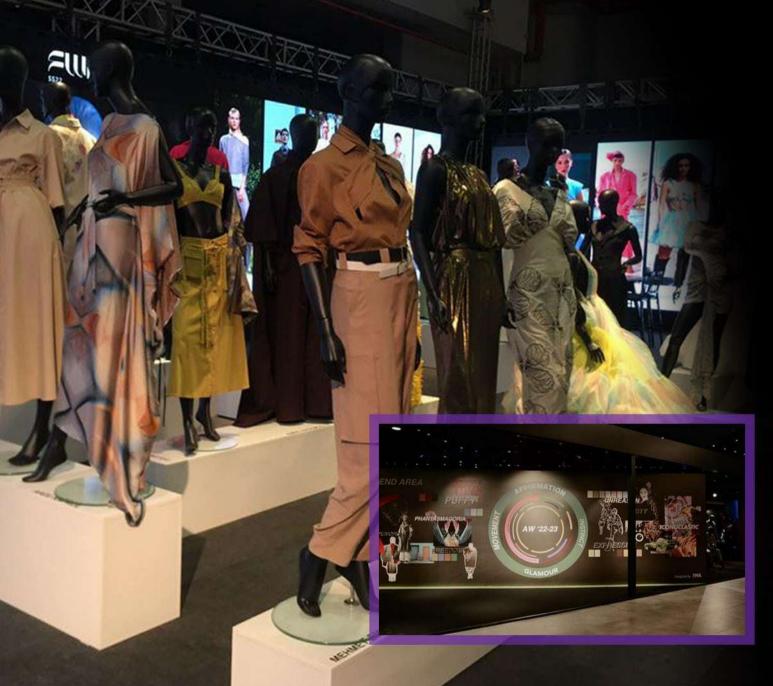

**Concept products** of the participating companies that will shed light on the 2022/23 Autumn/Winter period were exhibited in the Trend Area created by the Istanbul Fashion Academy with the theme of "AW22 23 MACRO TRENDS".

**In the Fashion Week Istanbul area**, products of leading Turkish designers were exhibited.

**Gala Event of IFCO** was held at the **Sapphire Hall** of the **WOW Convention Center** with the participation of nearly **1500 guests**. Anadolu Motifleri dance group, Giselle Tavilson and Nebi Birgi Band took the stage at the night.