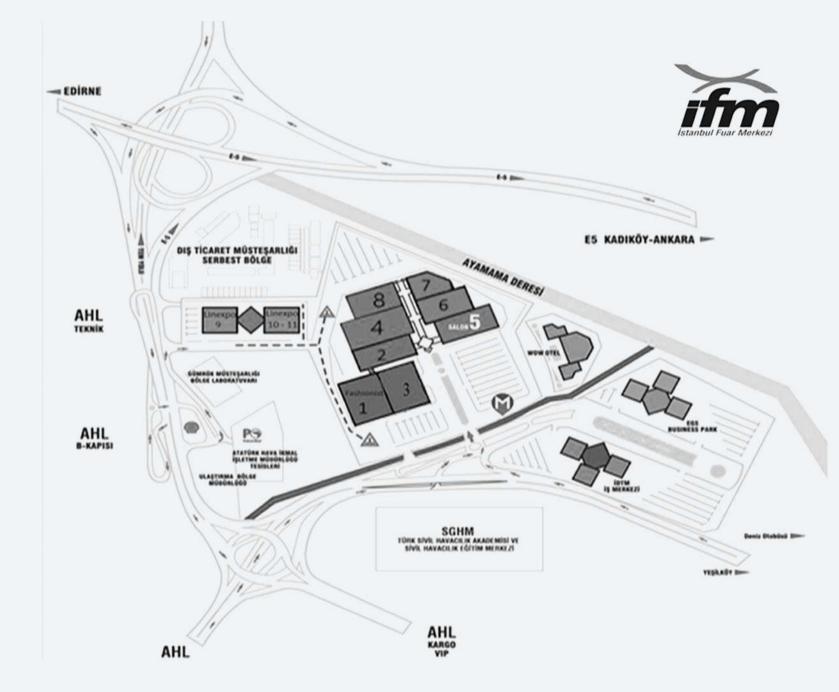

# THE EXHIBITION AREA

Hundreds of exhibitors, which will take place in a net area of 20.000 m<sup>2</sup>, will meet with buying committees of thousands of companies from many regions, especially from EU Countries, Russian Federation, Ukraine & CIS Countries, UK, US and MENA Region.